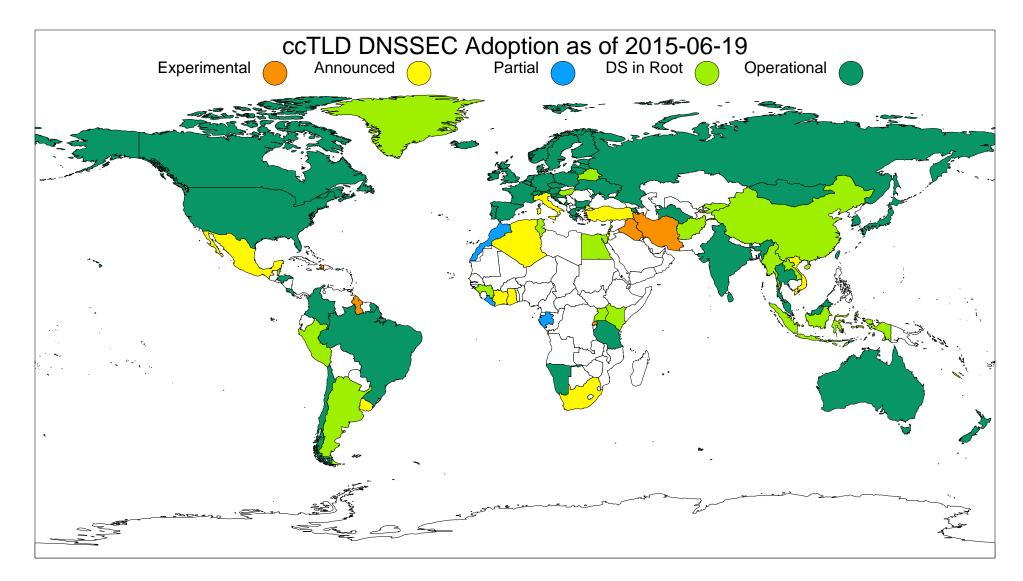

Experimental -- Internal experimentation announced or observed (9): Announced -- Public commitment to deploy (11): Partial -- Zone is signed but not in operation (no DS in root) (4): DS in Root -- Zone is signed and its DS has been published (34):

Operational -- Accepting signed delegations and DS in root (67):

- GY HK HT IQ IR MS MU RW TO
  - CI DZ GH IL IT MX SG TR UY VN ZA
  - GA LR MA VC
  - AD AF AG AR AW BY BZ CC CN EG FO GD GI GL GN HU ID KE KG KI KY LA LB LC MM NC NU PE PW SJ TN TV UG VU
  - AC AM AT AU BE BG BR CA CH CL CO CR CX CZ DE DK EE ES FI FR GR GS HN HR IE IN IO IS JP KR LI LK LT LU LV ME MN MY NA NF NL NO NZ PL PM PR PT RE RU SB SC SE SH SI SX TF TH TL TM TT TW TZ UA UK US WF YT