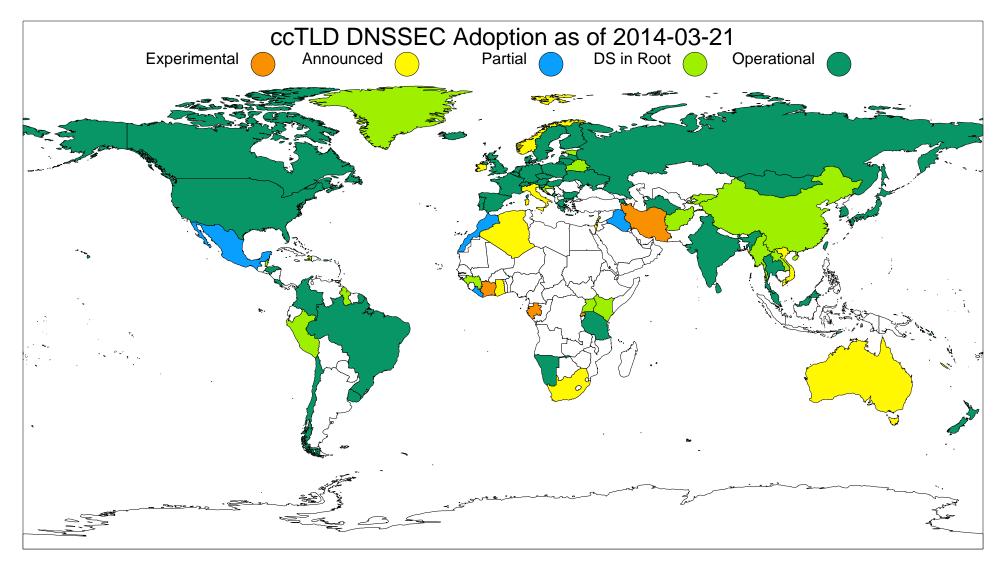

Experimental -- Internal experimentaion announced or observed (5):

Announced -- Public commitment to deploy (11):

Partial -- Zone is signed but not in operation (no DS in root) (6):

DS in Root -- Zone is signed and its DS has been published (27):

Operational -- Accepting signed delegations and DS in root (65):

CI GA IR RW TO

AU DZ GH HK IE IL IT NO SG VN ZA

IQ LR MA MS MX VC

AF AG BY BZ CC CN EE FO GI GL GN GY HR HT KE KG KI LA LB LC MM NC NU PE PW

TV UG

AC AM AT BE BG BR CA CH CL CO CR CX CZ DE DK ES FI FR GR GS HN HU IN IO IS

 ${\sf JP\;KR\;LI\;LK\;LT\;LU\;LV\;ME\;MN\;MU\;MY\;NA\;NF\;NL\;NZ\;PL\;PM\;PR\;PT\;RE\;RU\;SB\;SC\;SE\;SH}$ 

SI SX TF TH TL TM TT TW TZ UA UK US UY WF YT